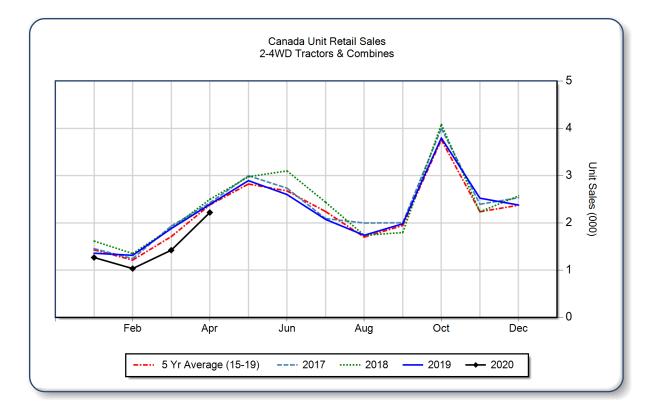

| < 40 HP                        | 1,336 | 1,365 | -2.1  | 3,358       | 3,806 | -11.8 | 9,369                  |
| 40 < 100 HP                    | 405   | 362   | 11.9  | 1,315       | 1,436 | -8.4  | 4,247                  |
| 100+ HP                        | 272   | 388   | -29.9 | 777         | 972   | -20.1 | 2,041                  |
| <b>Total 2WD Farm Tractors</b> | 2,013 | 2,115 | -4.8  | 5,450       | 6,214 | -12.3 | 15,657                 |
| 4WD Farm Tractors              | 104   | 129   | -19.4 | 209         | 296   | -29.4 | 280                    |
| Total Farm Tractors            | 2,117 | 2,244 | -5.7  | 5,659       | 6,510 | -13.1 | 15,937                 |
| Self-Prop Combines             | 103   | 147   | -29.9 | 283         | 433   | -34.6 | 481                    |



The AEM Ag Tractor and Combine Report is provided monthly and is derived from AEM member companies through proprietary statistical reporting programs. The data is provided by AEM members and represents preliminary monthly retail sales of Ag equipment. Separate reports are available for the U.S., Canada and Russia. For more information, please visit: https://www.aem.org/market-data/statistics/us-ag-tractor-and-combine-reports/. Attention Media: To speak with an AEM spokesperson about the data, please contact Sandra Mason at smason@aem.org.